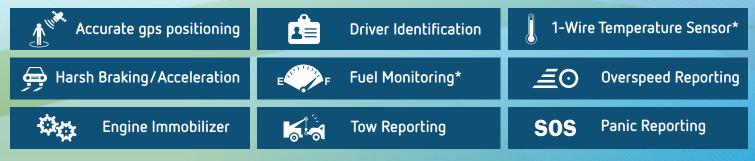

# **Advanced Features**

<sup>\*</sup> Fuel or Temperature monitoring

## **Features**

- GPS and I/O data acquisition
- Real Time tracking
- External sensors connection capability
- Smart algorithm of data acquisition (time, distance, angle and event based)
- Sending acquired data via GPRS (TCP/IP and UDP/IP protocols)
- Smart algorithm of GPRS connections (GPRS traffic saving)
- Operating in roaming networks (preferred GSM providers list)
- Events on I/O detection and sending via GPRS or SMS
- Scheduled 24 coordinates SMS sending
- 5 geofence zones (rectangular or circle)

- Deep sleep mode (saving vehicle's accumulator)
- FOTA (firmware updating via GPRS)
- Motion sensor
- Very small and easy to mount case
- Roaming dependant operation (GPRS traffic saving in roaming zones)
- Operational mode presets:
- · Advanced overspeeding detection
- Driver behaviour monitoring (acceleration/breaking/cornering notification to minimize the vehicle exploitation costs)
- Driver identification (1-Wire® iButton ID key)